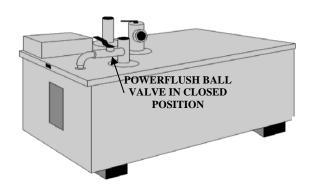

## **Manual Powerflush**

- 1. Power on the control and set the timer to 45 minutes.
- 2. Open the powerflush ball valve located on top of the generator for 5-7 minutes.
- 3. After 5-7 minutes close the powerflush ball valve.
- 4. Allow generator to finish the 45-minute session.

# \*\* ThermaSol recommends one powerflush cycle after every fifty uses or at least twice a year. \*\*

Warning: IT IS IMPORTANT THAT NO ONE BE INSIDE THE SHOWER ENCLOSURE DURING THE POWERFLUSH CLEANING CYCLE. IT IS ALSO IMPORTANT THAT THE ENCLOSURE DOOR BE CLOSED DURING THIS CYCLE.